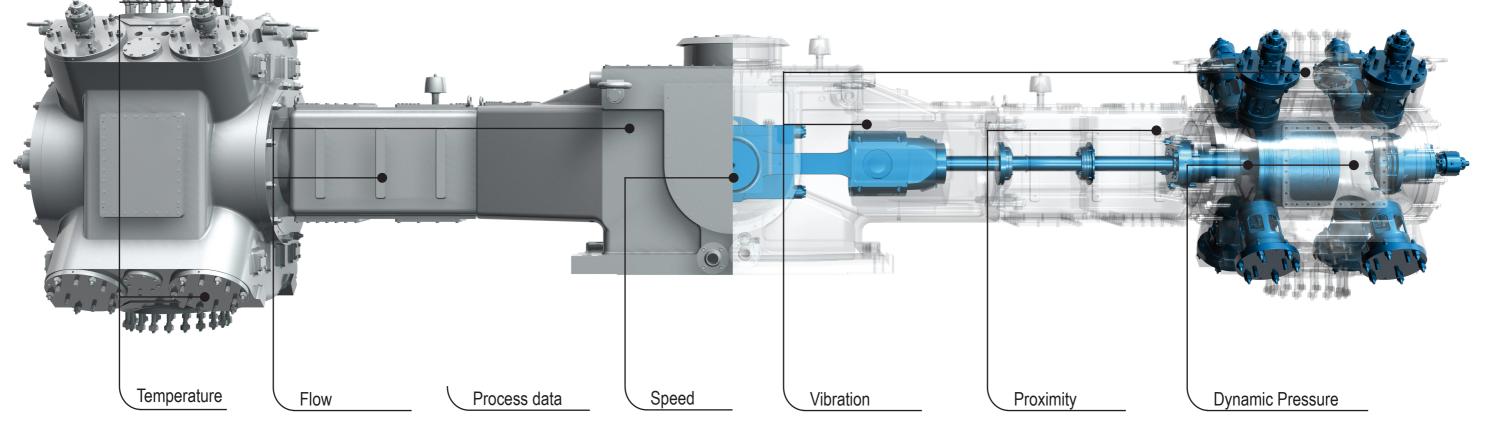

## **Component monitoring by sensors**

Part of the Burckhardt Compression Group

Valve

Flow balance

Lube oil system

- Cylinder

- Packing

- Motion work

Bearing

Packing

Operating condition

Cooling system

Motor / Coupling

Operating pressures

Cylinder housing

Piston

Piston rod

Plunger Crosshead

Connecting rod

Crankshaft

Crankshaft bearing

Valve

Bearing Connection

Piston rod position Plunger position

> Crosshead Piston

> > Piston rod

Connection Compression chamber

Rider ring

Piston ring

Cylinder housing

Piston

Piston rod Connecting rod

Crankshaft

Valve

Packing Piston ring

Valves functions and losses

Unloaders

Clearance Volumes Indicated power

Flow balance

Volumetric efficiency

Compression ratio Rod load reversal

pV analysis

www.prognost.com